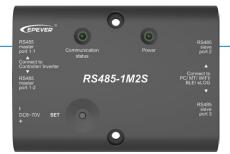

## Overview

The RS485-1M2S is an optional accessory that can extend the RS485 communication port of the EPEVER solar controller, inverter, and inverter/charger. This modular adopting standard Modbus protocol helps users monitor the working status and program parameters for multi devices simultaneously.

## **Features**

- · Data interaction between the solar controller, inverter, inverter/charger, and monitoring devices
- Standard Modbus communication protocol
- One key to set the communication baud rate 9600/115200
- LED indicating working status